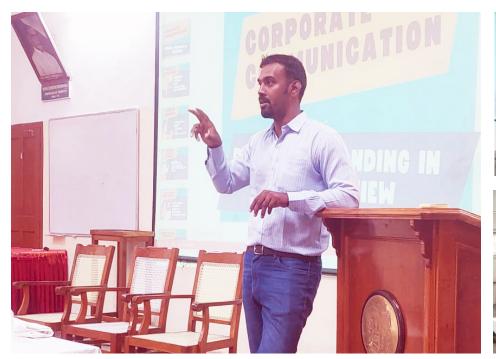

### Springboard Leadership Programme Second Session

The second session of the *Springboard – A Leadership Programme for Quality Circle Members* will be held on 11<sup>th</sup> January, 2024 between 11:30 a.m. and 01:00 p.m. in YD Hall on the topic, *"Corporate Communication and Strategies for Personal Branding"*, by Mr. Manikandan A., Senior Associate Lead BPHR, Infosys, Chennai.

# Springboard – A Leadership Programme for Quality Circle Members

on

Corporate Communication and Strategies for Personal Branding

**Resource Person** 

Mr. Manikandan A Senior Associate Lead BPHR, Infosys, Chennai.