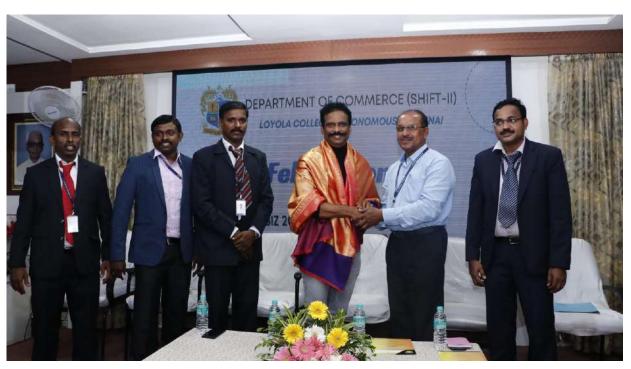

#### SCREENSHOTS OF THE CONFERENCE

Chief Guest Mr Suresh Sambandam Lighting the Lamp

Deputy Principal Dr Melchias Gabries Lighting the Lamp

Deputy Principal felicitating the Chief Guest Mr Suresh Sambandam