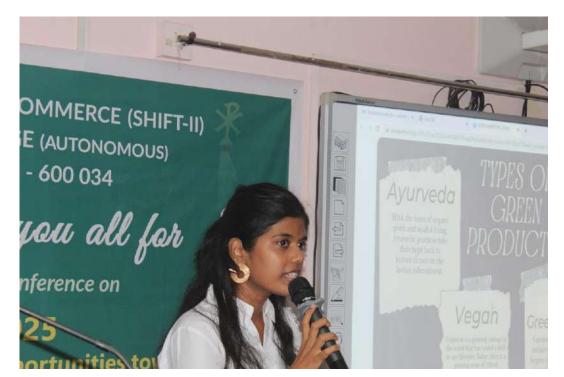

Mr Sam Paul deliberating with the participants

Mr Sriram Sankaran deliberating with participants

Participant in the Paper Presentation Competition

Judge for Paper Presentation Session for Students outlining the rules

**Paper Presentation Session for Participants** 

**Paper Presentation Session for Participants** 