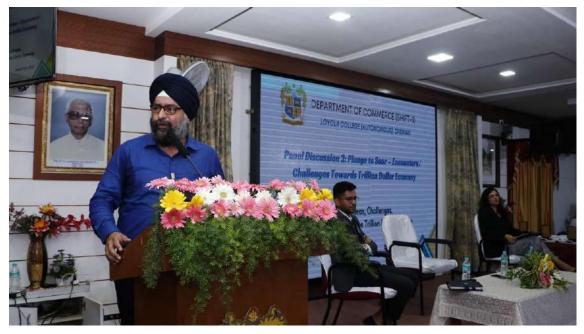

## PAPER PRESENTATION SESSION FOR PARTICIPANTS

Paper Presentation Session Judges Dr J. Arul Suresh & Dr N. Maria Joseph

Panel Discussion Session 2 Moderator - Mr Varinder Singh

REPORT ON THE INTERNATIONAL CONFERENCE ON BIZ 2025 – IDEAS, CHALLENGES & OPPORTUNITIES TOWARDS THE TRILLION DOLLAR ECONOMY 4<sup>TH</sup> MAY, 2022