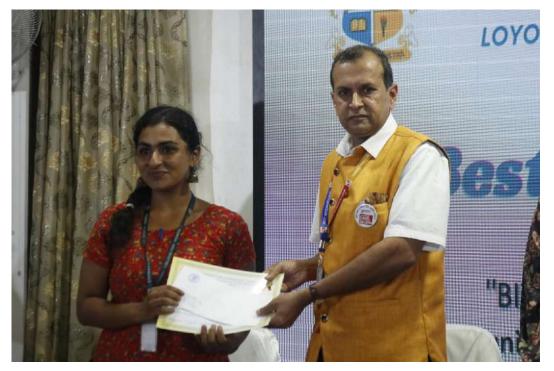

Santha Rithikan (19-UCO-203) receiving the Best Paper Presenter Award

Yashveer (19-UCO-273) receiving the Best Paper Presenter Award

REPORT ON THE INTERNATIONAL CONFERENCE ON BIZ 2025 – IDEAS, CHALLENGES & OPPORTUNITIES TOWARDS THE TRILLION DOLLAR ECONOMY 4<sup>TH</sup> MAY, 2022

Participant Ms.Srisha, DG Vaishnav College received the Best Paper Presenter Award

Participant Ms.Aishwaria, Ethiraj College received the Best Paper Presenter Award

Faculty Organising Committee members of the International Conference