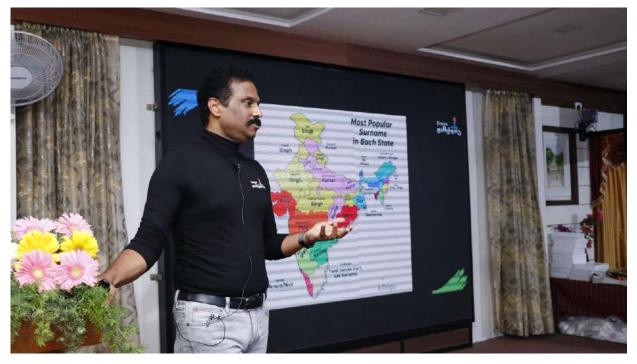

Mr Suresh Sambandam, CEO of Kissflow addressing the gathering

Mr Suresh Sambandam, CEO of Kissflow addressing the gathering

Mr Kaushal Singh Moderating the 1<sup>st</sup> Panel Discussion Session on Ideas Shaping Business Transformation