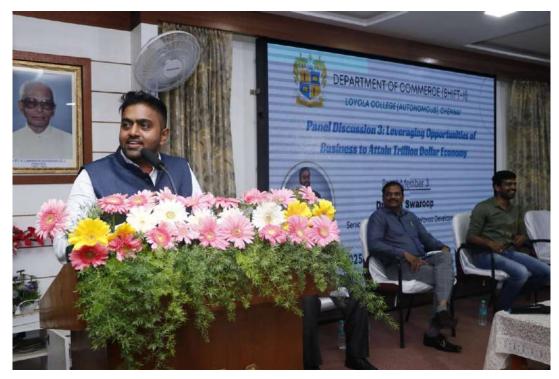

Panel Member Mr Kumaran, MD, Vangard Logistics

Panel Member – Mr Naryanan, Founder, Unshool, Hyderabad

Dr Kriss Swaroop, VP, RWD Builders.

Participant interacting with audience and panel members

**Panel Members** 