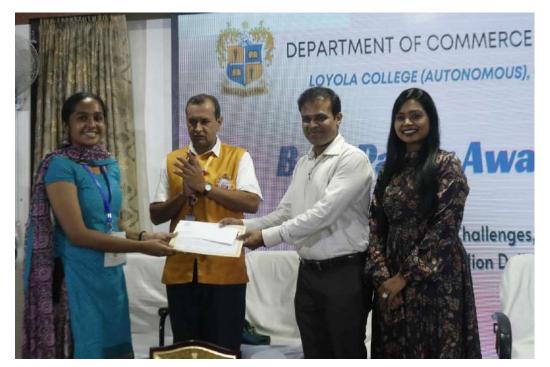

#### BEST PAPER AWARDS

| S. NO | NAME                     | COLLEGE NAME                          |
|-------|--------------------------|---------------------------------------|
| 1     | MS. K.S AISHWARYA        | Ethiraj College for Women,<br>Chennai |
| 2     | DR. T. RUFUS SINGH       | Madras School of Social Work          |
| 3     | MS. S. SRISHA. S         | DG Vaishnav College                   |
| 4     | MR. M.S. SANTHA RITHIKAN | Loyola College, Chennai.              |
| 5     | MR.YASHVEER CHORDIA      | Loyola College, Chennai.              |