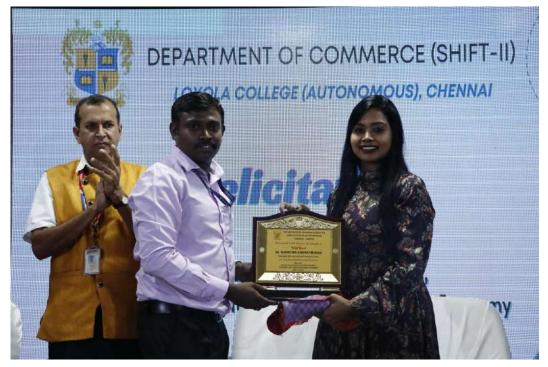

#### BEST PAPER AWARDS

| S. NO | NAME                     | COLLEGE NAME                          |
|-------|--------------------------|---------------------------------------|
| 1     | MS. K.S AISHWARYA        | Ethiraj College for Women,<br>Chennai |
| 2     | DR. T. RUFUS SINGH       | Madras School of Social Work          |
| 3     | MS. S. SRISHA. S         | DG Vaishnav College                   |
| 4     | MR. M.S. SANTHA RITHIKAN | Loyola College, Chennai.              |
| 5     | MR.YASHVEER CHORDIA      | Loyola College, Chennai.              |