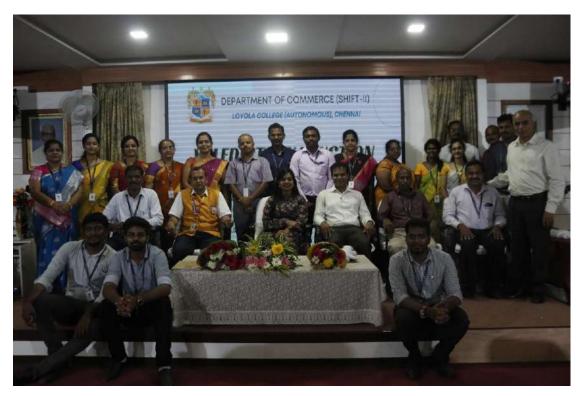

Participant Ms.Srisha, DG Vaishnav College received the Best Paper Presenter Award

Participant Ms.Aishwaria, Ethiraj College received the Best Paper Presenter Award

Faculty Organising Committee members of the International Conference