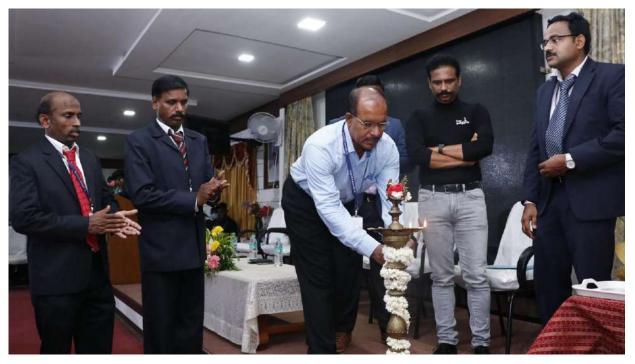

#### SCREENSHOTS OF THE CONFERENCE

Chief Guest Mr Suresh Sambandam Lighting the Lamp

Deputy Principal Dr Melchias Gabries Lighting the Lamp

Deputy Principal felicitating the Chief Guest Mr Suresh Sambandam