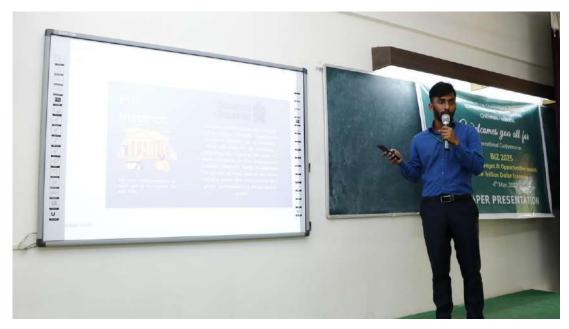

Mr Sam Paul deliberating with the participants

Mr Sriram Sankaran deliberating with participants

Participant in the Paper Presentation Competition

Judge for Paper Presentation Session for Students outlining the rules