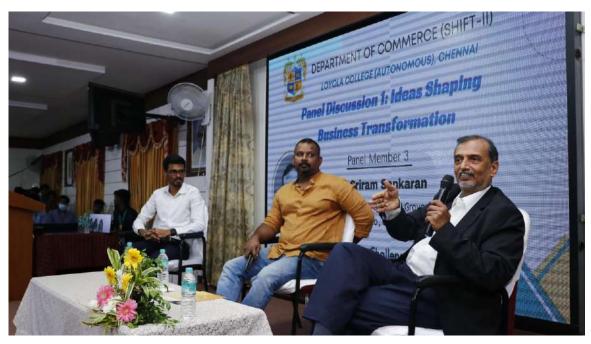

Mr Suresh Sambandam, CEO of Kissflow addressing the gathering

Mr Suresh Sambandam, CEO of Kissflow addressing the gathering

Mr Kaushal Singh Moderating the 1<sup>st</sup> Panel Discussion Session on Ideas Shaping Business Transformation

Mr Sam Paul deliberating with the participants

Mr Sriram Sankaran deliberating with participants

Participant in the Paper Presentation Competition

Judge for Paper Presentation Session for Students outlining the rules