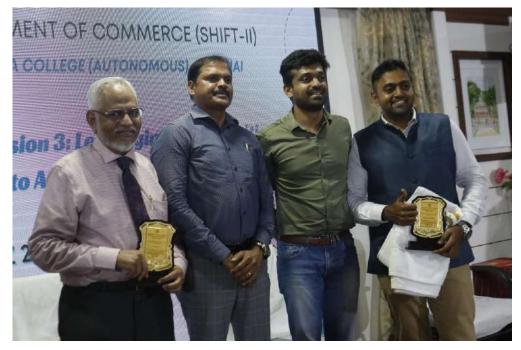

Panel Member Mr Kumaran, MD, Vangard Logistics

Panel Member – Mr Naryanan, Founder, Unshool, Hyderabad

Dr Kriss Swaroop, VP, RWD Builders.

Participant interacting with audience and panel members

**Panel Members** 