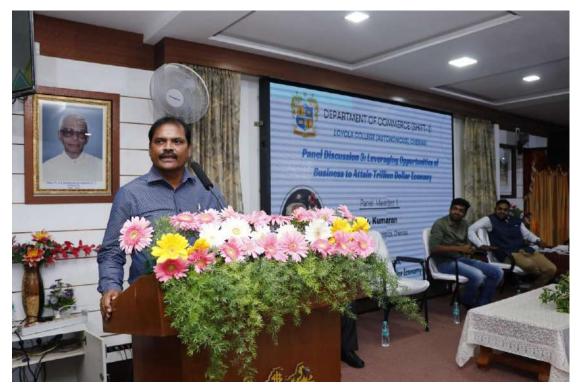

Panel Member Mr Kumaran, MD, Vangard Logistics

Panel Member – Mr Naryanan, Founder, Unshool, Hyderabad

Dr Kriss Swaroop, VP, RWD Builders.

Participant interacting with audience and panel members

**Panel Members** 