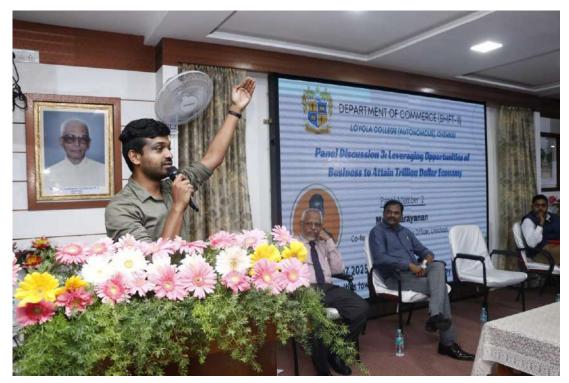

Panel Member Mr Kumaran, MD, Vangard Logistics

Panel Member – Mr Naryanan, Founder, Unshool, Hyderabad

Dr Kriss Swaroop, VP, RWD Builders.

Participant interacting with audience and panel members

**Panel Members** 