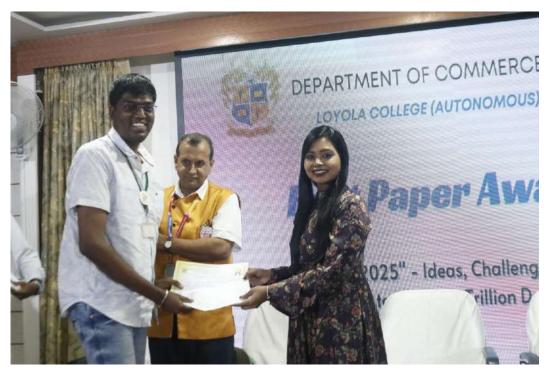

#### BEST PAPER AWARDS

| S. NO | NAME                     | COLLEGE NAME                          |
|-------|--------------------------|---------------------------------------|
| 1     | MS. K.S AISHWARYA        | Ethiraj College for Women,<br>Chennai |
| 2     | DR. T. RUFUS SINGH       | Madras School of Social Work          |
| 3     | MS. S. SRISHA. S         | DG Vaishnav College                   |
| 4     | MR. M.S. SANTHA RITHIKAN | Loyola College, Chennai.              |
| 5     | MR.YASHVEER CHORDIA      | Loyola College, Chennai.              |