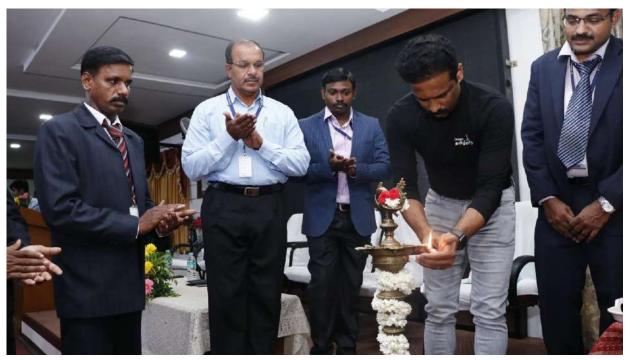

#### SCREENSHOTS OF THE CONFERENCE

Chief Guest Mr Suresh Sambandam Lighting the Lamp

Deputy Principal Dr Melchias Gabries Lighting the Lamp

Deputy Principal felicitating the Chief Guest Mr Suresh Sambandam