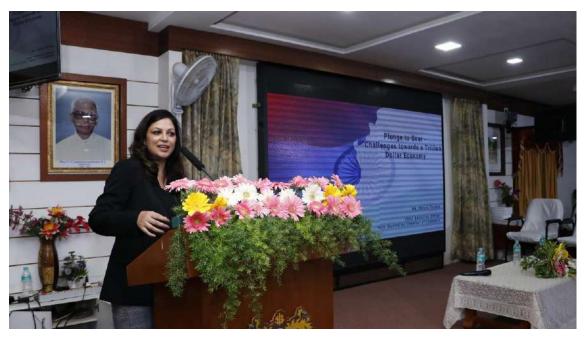

Panel Member - Ms. Petula Thomas, CEO of Indo-Australian Chamber of Commerce

Panel Member - Mr Hemanth Krishan, Advocate Madras High Court

Panel Discussion Session 3 – Leveraging Opportunities of Business to attain Trillion Dollar Economy – Moderator Mr Shahjahan