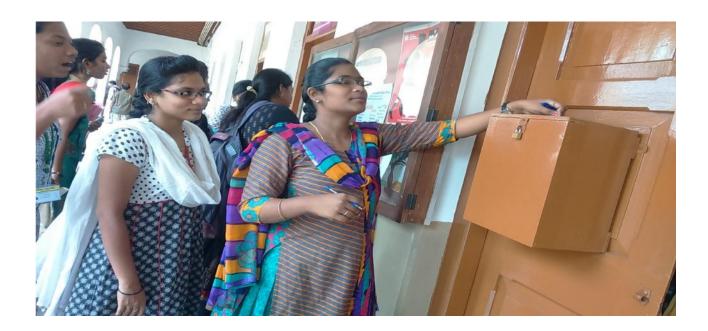

## Election for the Academic Year 2016-17 (Conducted on 02-08-2016)

The official announcement for the proposed election was given during the initial orientation for women students on 26 & 27-07-2016. The nomination forms for the post of President & Secretary were issued during the orientation session, the deadline for submission for filled in nomination forms was 5.00 pm on 28-07-2016. The verification process was done on 29-07-2016 and the final list of valid nominations was displayed on 1st Aug 2016. Election was conducted on 02.08.2016 between 11.00 am to 2.00 pm. Ms. Saranya 14-FR-045 was unanimously elected as Secretary of FLOWS for the academic year 2016-17. The office of the dean of women students functioned as the polling booth. The eligible voters' Women students ID card was verified and asked to sign against their names in the list available at the dean of women students' office. Subsequently, the voters were issued an authorised ballot paper were in they were required to write the candidates name and drop it into the ballot box. The number of votes polled was 356(NOTA-16), after the deadline the counting of votes was initiated. The following is the tabulated information on the number of votes polled

## **Election Photos**