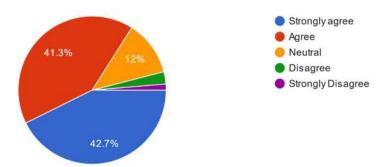

#### Feedback responses for Guest Lecture "Do you have the skills to take on tomorrow?"

The resource person explained the topic clearly and used relevant examples 75 responses

This speaker talked about something I didn't know already. 75 responses