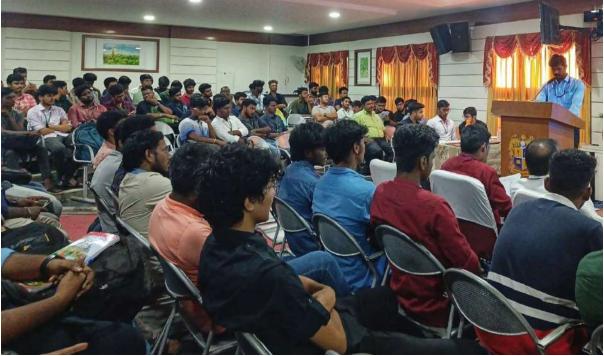

A question-and-answer session was held for a few minutes and the guest lecture ended a feedback session.

The Vote of Thanks was given by Devanshu Roongta, followed by the National Anthem.