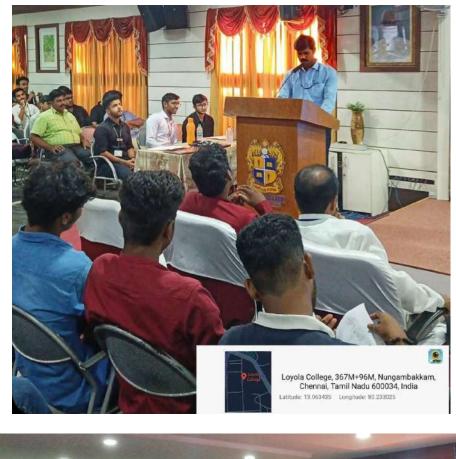

Then, **Dr. Nirmalraj** presided over the lecture. He spoke about the future of the corporate world, motivation, leadership and the skills of the future. Greater adoption of technology will mean in-demand skills across jobs change over the next five years, and skills gap will continue to be high. For those workers who stay in their roles, the share of core skills that will change