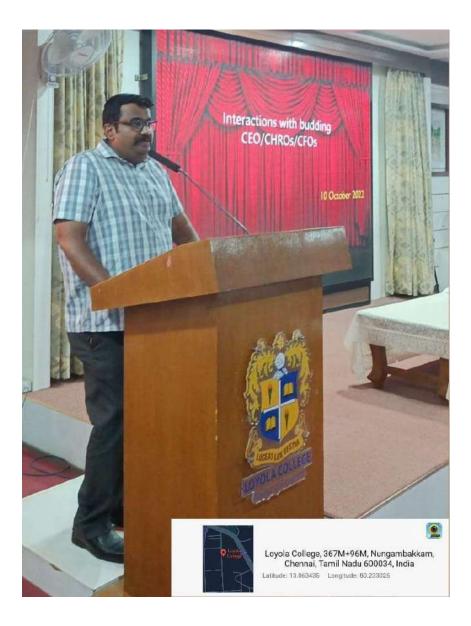

#### Report on Do you have the skills to take on tomorrow?

The Department of Business Administration conducted a guest lecture on the topic **"Do you have the skills to take on tomorrow?"** on the 10<sup>th</sup> of October 2022 at Lawrence Sundaram Hall, Loyola College from 4.30 pm to 6.30 pm. The objective of the lecture was to help the Students of the BBA Department to get a better understanding of the skills the students will need to acquire in the future. According to a report by World Economic Forum's Future of Jobs, 50% of all employees will need reskilling by the year 2025, as the adoption of technology is constantly increasing.

Critical thinking and problem-solving top the list of skills employers believe will grow in prominence in the next five years. Newly emerging this year are skills in self-management such as active learning, resilience, stress tolerance, and flexibility. Respondents to the Future of Jobs Survey estimate that around 40% of workers will require reskilling of six months or less. Mr.Vishnu Premkumar, III BBA, delivered the welcome address. The chief guest of the event, Dr.Nirmalraj, HR Learning and Development Specialist, Ford India Private Limited, Chennai was felicitated by Dr.N.C.Martin. Vice President, Department of Business Administration Forum. Then, the chief guest was introduced by Dr. D Babin Dhas, Assistant Professor Department of Business Administration.