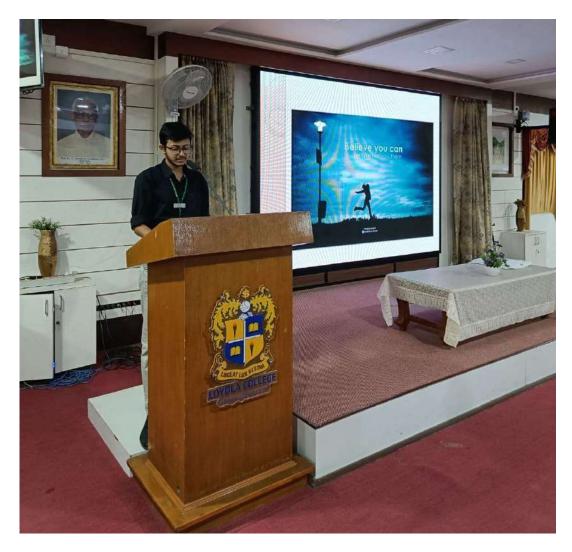

Then, **Dr. Nirmalraj** presided over the lecture. He spoke about the future of the corporate world, motivation, leadership and the skills of the future. Greater adoption of technology will mean in-demand skills across jobs change over the next five years, and skills gap will continue to be high. For those workers who stay in their roles, the share of core skills that will change

by 2025 is 40%, and 50% of all employees will need reskilling. Critical thinking and problemsolving top the list of skills that employers believe will grow in prominence in the next five years. These have been consistent since the first report in 2016. But newly emerging this year are skills in self-management such as active learning, resilience, stress tolerance and flexibility.