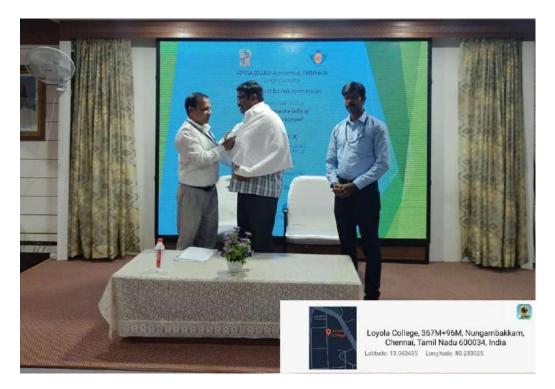

Critical thinking and problem-solving top the list of skills employers believe will grow in prominence in the next five years. Newly emerging this year are skills in self-management such as active learning, resilience, stress tolerance, and flexibility. Respondents to the Future of Jobs Survey estimate that around 40% of workers will require reskilling of six months or less. Mr.Vishnu Premkumar, III BBA, delivered the welcome address. The chief guest of the event, Dr.Nirmalraj, HR Learning and Development Specialist, Ford India Private Limited, Chennai was felicitated by Dr.N.C.Martin. Vice President, Department of Business Administration Forum. Then, the chief guest was introduced by Dr. D Babin Dhas, Assistant Professor Department of Business Administration.