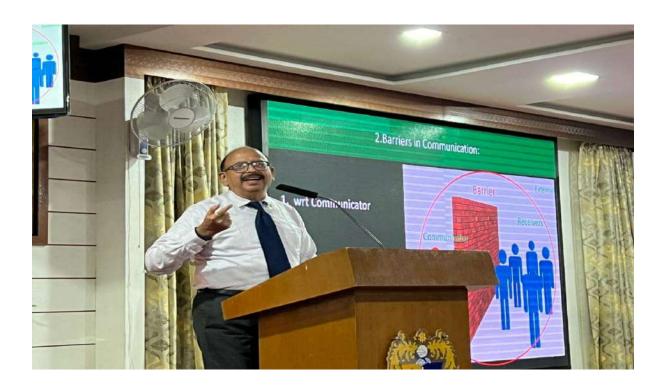

The guest speaker was presented a memento by Dr. I. Eucharista Fatima Mary and a bouquet by Dr. N. C. Martin.

Mr. Nagaraj Krishnaswamy then presided over the guest lecture and imparted valuable knowledge and expertise to the students on the role of effective business communication in our everyday lives.

He also introduced them to the principal concepts of business communication, the mannerisms and etiquettes to be followed, and most importantly, the versions of everyday business communication through interactive PPTs and Case studies.

Using the role play method, the guest speaker made the session a very interactive and engaging one.

The highly informative and interactive lecture was concluded with a Q & A session followed by a vote of proposed by Mr. Aditya Joseph, the Department Secretary.