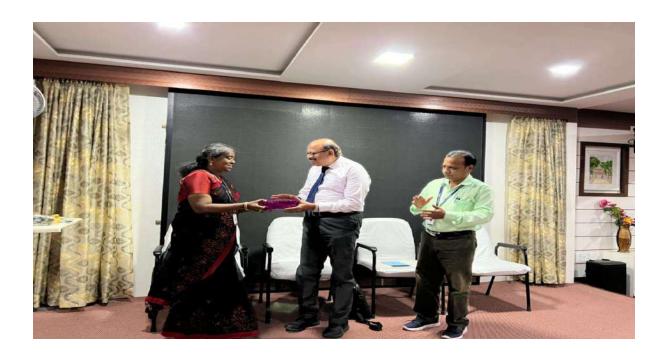

The guest speaker was presented a memento by Dr. I. Eucharista Fatima Mary and a bouquet by Dr. N. C. Martin.

Mr. Nagaraj Krishnaswamy then presided over the guest lecture and imparted valuable knowledge and expertise to the students on the role of effective business communication in our everyday lives.