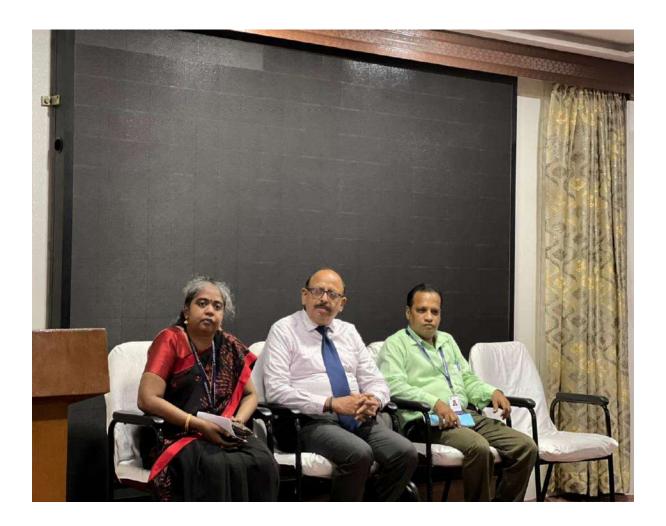

The guest lecture was arranged with the objective of helping the final year students of BBA with a deeper understanding into *Business Culture and Etiquette*.

Dr. I. Eucharista Fatima Mary, Co-ordinator of the Business Administration Department, delivered the welcome address and Dr. N. C. Martin, Assistant Professor, introduced the eminent guest speaker of the day, Mr. Nagaraj Krishnaswamy, who is the Principal of Manufacturing Innovation, Innomantra Consulting Pvt. Ltd.

The guest speaker was presented a memento by Dr. I. Eucharista Fatima Mary and a bouquet by Dr. N. C. Martin.

Mr. Nagaraj Krishnaswamy then presided over the guest lecture and imparted valuable knowledge and expertise to the students on the role of effective business communication in our everyday lives.