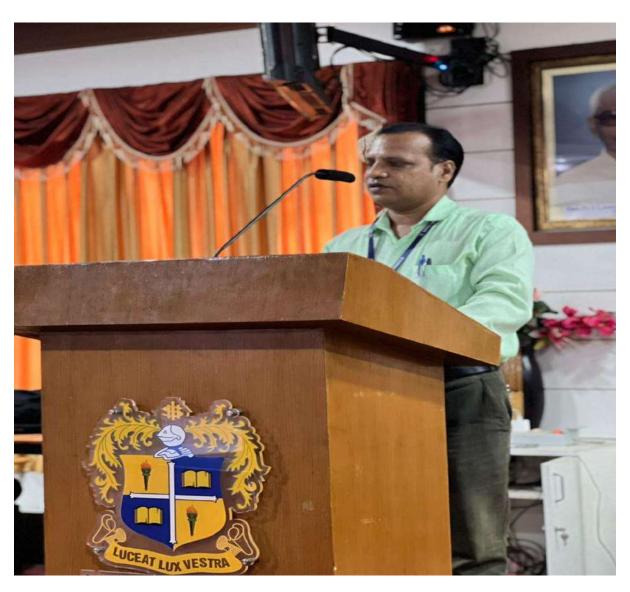

The guest speaker was presented a memento by Dr. I. Eucharista Fatima Mary and a bouquet by Dr. N. C. Martin.

Mr. Nagaraj Krishnaswamy then presided over the guest lecture and imparted valuable knowledge and expertise to the students on the role of effective business communication in our everyday lives.

He also introduced them to the principal concepts of business communication, the mannerisms and etiquettes to be followed, and most importantly, the versions of everyday business communication through interactive PPTs and Case studies.

Using the role play method, the guest speaker made the session a very interactive and engaging one.

The highly informative and interactive lecture was concluded with a Q & A session followed by a vote of proposed by Mr. Aditya Joseph, the Department Secretary.