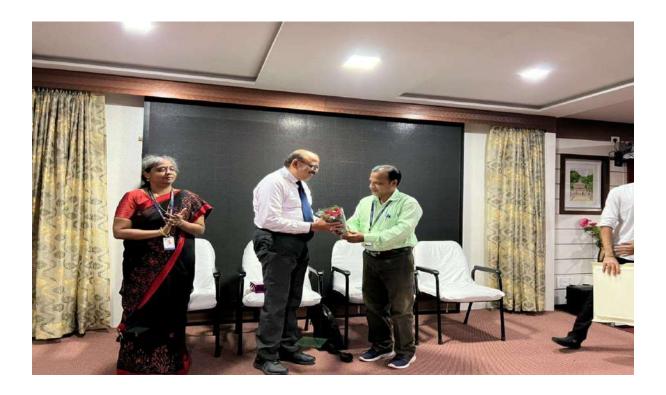

The guest speaker was presented a memento by Dr. I. Eucharista Fatima Mary and a bouquet by Dr. N. C. Martin.

Mr. Nagaraj Krishnaswamy then presided over the guest lecture and imparted valuable knowledge and expertise to the students on the role of effective business communication in our everyday lives.