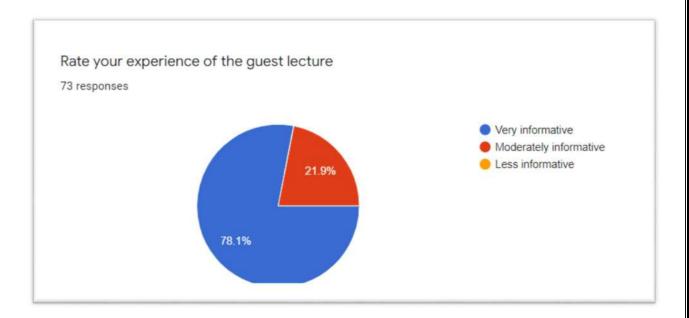

#### PARTICIPANTS' FEEDBACK

Total attendees- 108

Total Responses- 73

The above graph depicts the collated responses of the student's overall experience concerning the guest lecture conducted on the 23<sup>rd</sup> of March, 2022.