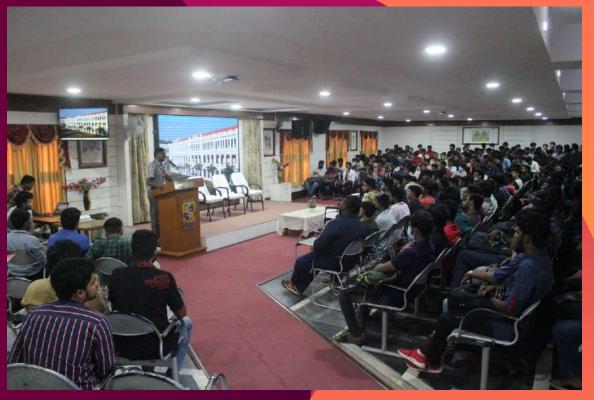

## DEPARTMENT OF COMMERCE (SHIFT – II)

Welcome Address by Dr S. Prasanna Kumar, Coordinator.

Adv. Mohammed Arshadh Malim addressing students

Adv. Mohammed Arshadh Malim addressing students

Adv. Mohammed Arshadh Malim, Legal Consultant, BESTWINS LAW CORPORATION, UAE.

Adv. Mohammed Arshadh Malim addressing students

Adv. Mohammed Arshadh Malim felicitated by Prof. S. Charles Jail Singh