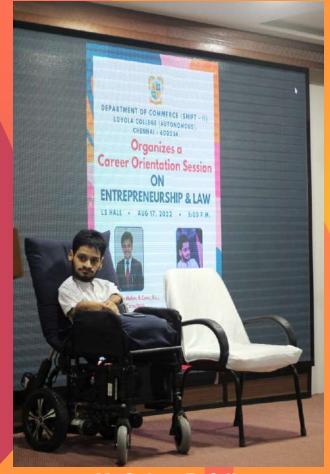

DEPARTMENT OF COMMERCE (SHIFT - II)
LOYOLA COLLEGE (AUTONOMOUS),
CHENNAI - 600034.

## Organizes a Career Orientation Session ON ENTREPRENEURSHIP & LAW

LS HALL . AUG 17, 2022 . 5:00 P.M.

Adv. Arshadh Malim, B.Com., B.L., Legal Consultant, Bestwins Law Corpn., UAE Alumni - 2012 Batch

Mr Mohammd Sultan Refai Co-Founder, Max Trading Co' Alumni - 2013 Batch

Organizers - Prof. S. Charles Jail Singh & Dr M. Sivakumar
Coordinator - Dr S. Prasanna Kumar