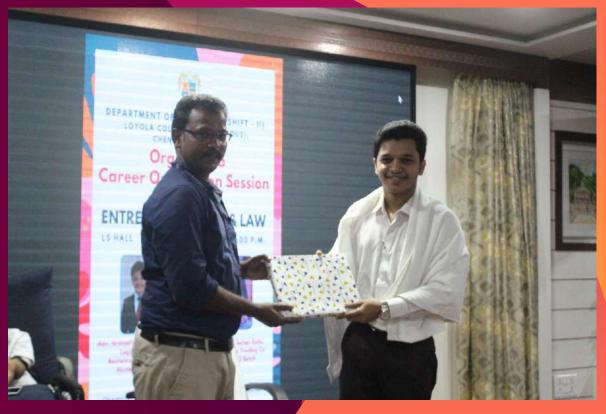

Adv. Mohammed Arshadh Malim addressing students

Adv. Mohammed Arshadh Malim felicitated by Prof. S. Charles Jail Singh