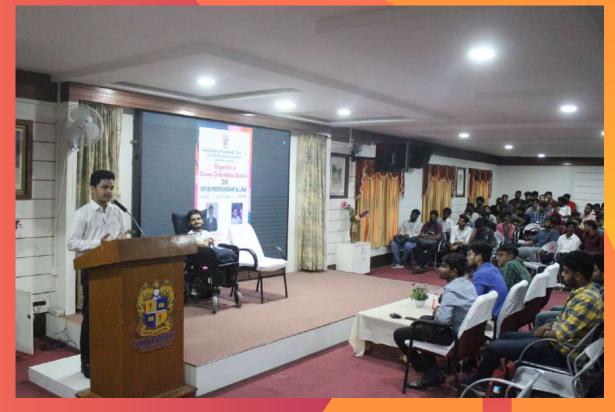

## DEPARTMENT OF COMMERCE (SHIFT – II)

Welcome Address by Dr S. Prasanna Kumar, Coordinator.

Adv. Mohammed Arshadh Malim addressing students

Adv. Mohammed Arshadh Malim addressing students

Adv. Mohammed Arshadh Malim, Legal Consultant, BESTWINS LAW CORPORATION, UAE.

Adv. Mohammed Arshadh Malim addressing students

Adv. Mohammed Arshadh Malim felicitated by Prof. S. Charles Jail Singh