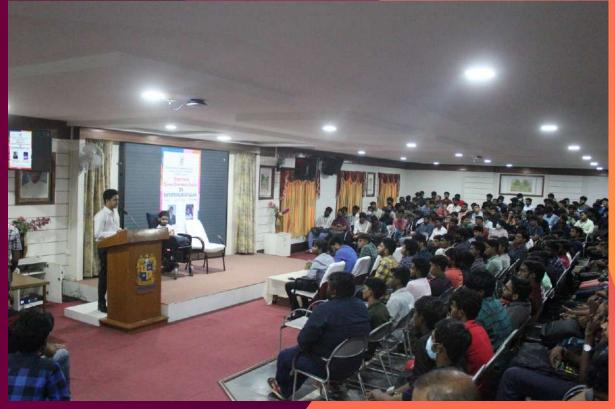

## DEPARTMENT OF COMMERCE (SHIFT – II)

Welcome Address by Dr S. Prasanna Kumar, Coordinator.

Adv. Mohammed Arshadh Malim addressing students

Adv. Mohammed Arshadh Malim addressing students

Adv. Mohammed Arshadh Malim, Legal Consultant, BESTWINS LAW CORPORATION, UAE.

Adv. Mohammed Arshadh Malim addressing students

Adv. Mohammed Arshadh Malim felicitated by Prof. S. Charles Jail Singh