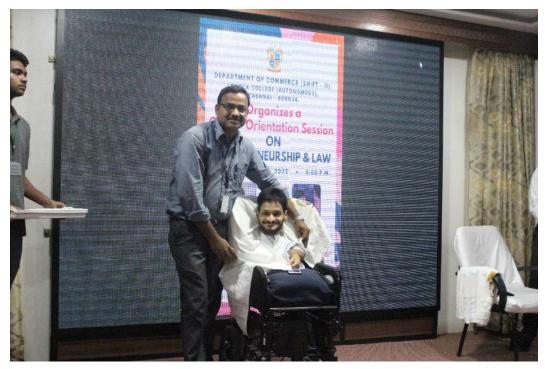

# **INVITATION DEPARTMENT OF COMMERCE (SHIFT - II)** LOYOLA COLLEGE (AUTONOMOUS), CHENNAI - 600034. **Organizes a Career Orientation Session** ON **ENTREPRENEURSHIP & LAW** LS HALL • AUG 17, 2022 5:00 P.M. . Adv. Arshadh Malim, B.Com., B.L., Mr Mohammd Sultan Refai Legal Consultant, Co-Founder, Max Trading Co' Bestwins Law Corpn., UAE Alumni - 2013 Batch Alumni - 2012 Batch Organizers - Prof. S. Charles Jail Singh & Dr M. Sivakumar

Adv. Mohammed Arshadh Malim addressing students

Adv. Mohammed Arshadh Malim felicitated by Prof. S. Charles Jail Singh

Mr Sultan Refai, Co-founder, SUPERLYFE STORES, Chennai.

Mr Sultan Refai addressing students on Entrepreneurship

Mr Sultan Refai addressing students on Entrepreneurship

Mr Sultan Refai being felicitated by Dr M. Sivakumar

LOYOLA COLLEGE (AUTONOMOUS), CHENNAI – 600034.