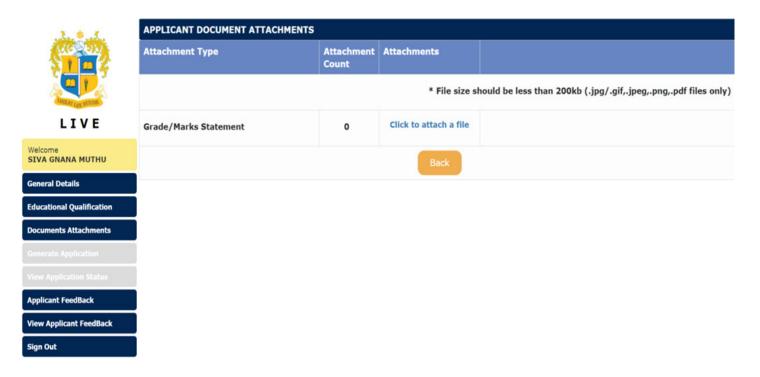

#### STEP-5: APPLICANT DOCUMENT ATTACHMENTS

- Kindly "Click to attach a file" and Upload your Document
- Kindly click "add" to add Multiple documents.